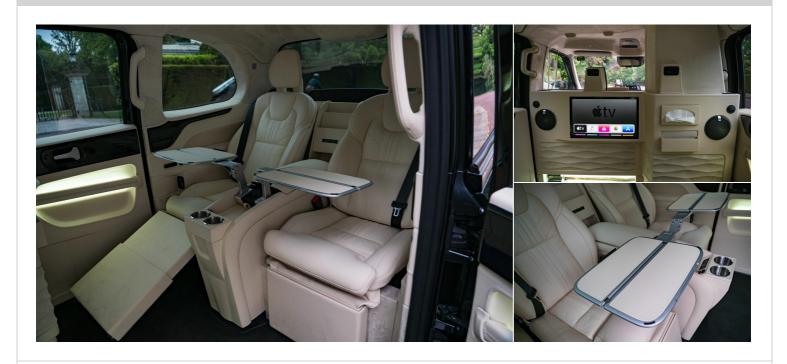

### **Description**

Headlining refinished in alcantara/milano suede, Switchable panoramic roof, Rear side panelling covered in leather, Privacy upper perspex partition, Driver's compartment upgrade, Colour change ambient lighting, Rear wood cappings, Rear compartment carpeting, Rear compartment carpet mat, Front compartment carpet mats, Mobile Wifi, Individual third row seating, No occasional seating, Rear bluetooth audio streaming, Rear screen with Apple TV, Privacy glass, High gloss black exterior pillars, Silver front grille, PCO plate carrier deletion